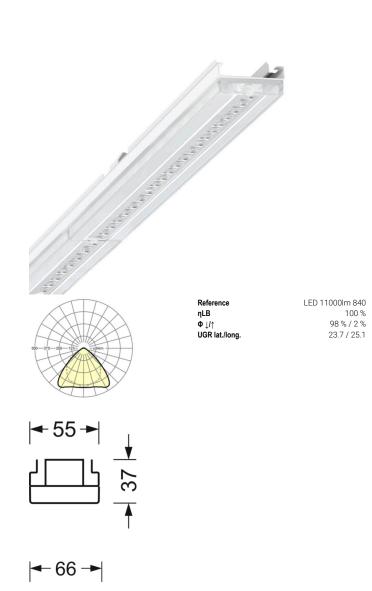

### LIGHTING TECHNOLOGY

| Placement                     | LED, Colour rendering/Light colour CRI ≥ |
|-------------------------------|------------------------------------------|
|                               | 80 / 4000K                               |
| Colour tolerance (MacAdam)    | 3SDCM                                    |
| Nominal luminous flux         | 10913lm                                  |
| LED service life              | 50000h L80/B10 (Tq 30°C), 70000h         |
|                               | L80/B50 (Tq 30°C), 100000h L80/B50       |
|                               | (Tq 25°C)                                |
| Luminaire luminous efficiency | 170lm/W                                  |
| Beam angle                    | 95° (C0) / 95 ° (C90)                    |
| UGR lat./long.                | 23.7 / 25.1                              |
|                               |                                          |

# **MECHANICS**

| Housing colour Dimensions (LxWxH/DxH) |         | traffic white RAL 9016                             |  |
|---------------------------------------|---------|----------------------------------------------------|--|
|                                       |         | 1531mm x 55mm x 37mm                               |  |
| Weight (net)                          | 1       | 1.65kg                                             |  |
| Type of installation                  |         | Mounting rail system installation, Light structure |  |
| Dimensio                              | ns      |                                                    |  |
| L                                     | 1531 mm | Length                                             |  |

Height

37 mm